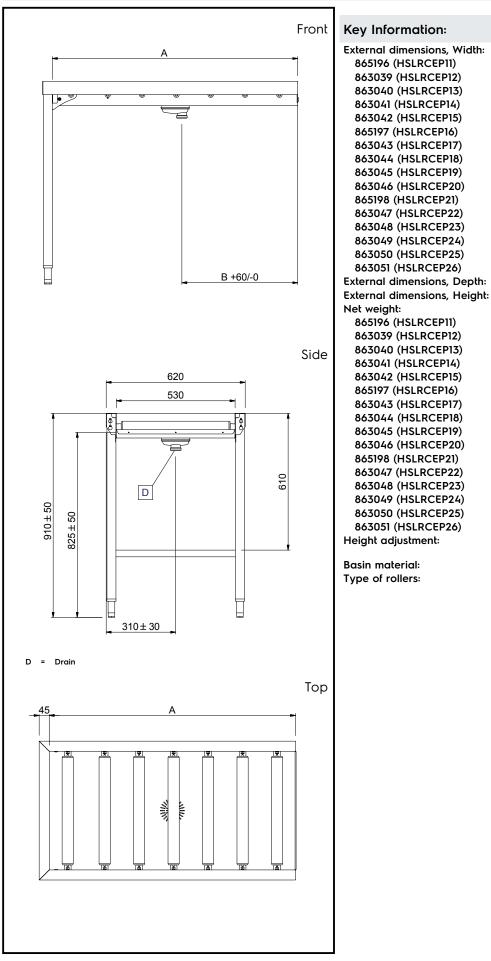

|                                                                                                                       | <u> </u>                                             |                      | 1                | n       | N       |  |
|-----------------------------------------------------------------------------------------------------------------------|------------------------------------------------------|----------------------|------------------|---------|---------|--|
| 863043 - 86<br>863048 - 86                                                                                            | 3039 - 8630<br>53044 - 863<br>53049 - 863<br>orm Spe | 045 - 86<br>050 - 86 | 53046 -<br>53051 |         |         |  |
| Item No.<br>Constructed<br>and drain.<br>Long plastic<br>adjustable fe<br>Designed for<br>Knock-down<br>Integrated en | rollers. Squa<br>et.<br>500x500mm<br>delivery.       | re 40x40             | )mm sq           | uare le | egs wit |  |

## Handling System for Dishwasher Conveyor, long rollers with end plate

1145 mm

1245 mm

1345 mm

1445 mm

1545 mm

1645 mm

1745 mm 1845 mm

1945 mm

2045 mm

2145 mm

2245 mm

2345 mm

2445 mm

2545 mm

2645 mm

620 mm 910 mm

18 kg

18.95 kg 19.9 kg

21.18 kg

23 kg

22.46 kg

24.69 kg

25.64 kg

26.92 kg

30.43 kg

31.38 kg

32.66 kg

33.94 kg

34.89 kg

1.4301

Long

50/50 mm

Stainless Steel AISI 304 - EN

28.2 kg

29 kg